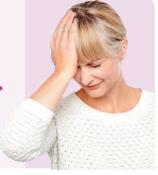

#### Signs

Hot Flushes: short, sudden heat around the face, neck and chest, which can make your face go red and your body sweat.

You may have headaches more often.

You can find it hard to get to sleep which may make you tired and cross the next day.