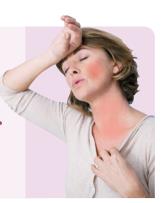

#### Signs

Hot Flushes: short, sudden heat around the face, neck and chest, which can make your face go red and your body sweat.

You may have headaches more often.

You can find it hard to get to sleep which may make you tired and cross the next day.