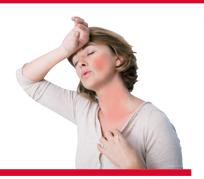

#### Signs

Hot Flushes: short, sudden heat around the face, neck and chest, which can make your face go red and your body sweat.

You may have headaches more often.

You can find it hard to get to sleep which may make you tired and cross the next day.