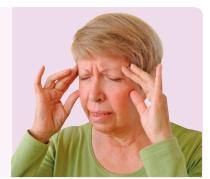

#### Signs

Hot Flushes: short, sudden heat around the face, neck and chest, which can make your face go red and your body sweat.

You may have headaches more often.

You can find it hard to get to sleep which may make you tired and cross the next day.

Night Sweats: happen at night when you are in bed. Your nightwear and sheets may become wet and need to be changed.