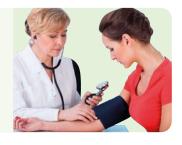

## You may need to see your doctor for advice

Most women are able to manage the symptoms without the help of their doctor.

However if menopause symptoms are affecting you every day, see your doctor.

#### The Doctor may;

Ask about your periods and any other symptoms you have. Such as hot flushes or night sweats.

Give you advice and support regarding your mood.

Make sure you have had your annual health check.