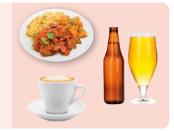

### How to manage your hot flushes

Avoid what makes your hot flushes worse, such as spicy food, alcohol or hot drinks.

Drink 6 – 8 glasses of water or cold drinks per day.

Turn the heating down.

Dress in layers, these are easy to remove when you get very warm.

# These foods are not as good for your health

Fried or spicy foods.

Too much salt or crisps.

Too much sweet food.

Fizzy drinks and alcohol.